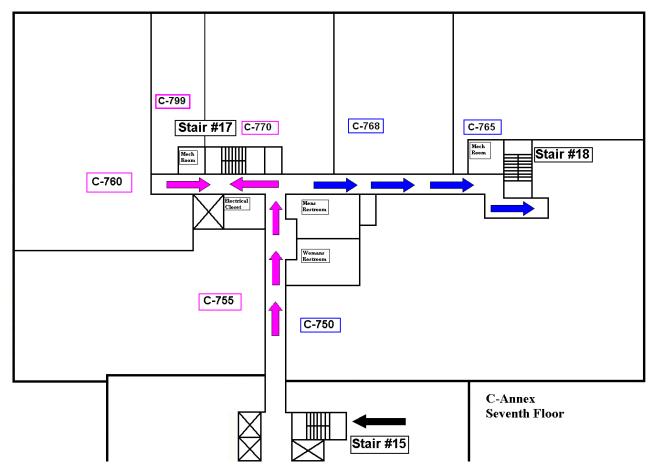

## Evacuation Routes Building C Annex – 7th Floor

**<u>SUITES:</u>** C-750, C-765 & C-768

Evacuation routes are determined by the location of the emergency. If your primary evacuation route is not accessible evacuate via the secondary route.

- Primary: Use Stairwell #18 Exit the Rear of Building to Drive Follow Drive to Garage B Take Stairs into 3<sup>rd</sup> Level of Garage B Assemble on the 3<sup>rd</sup> Level of Garage B
- Secondary: Use Stairwell #17 Exit the Rear of Building to Drive Follow Drive to Garage B Take Stairs into 3<sup>rd</sup> Level of Garage B Assemble on the 3<sup>rd</sup> Level of Garage B